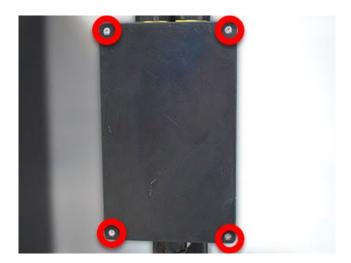

3. Use a Phillips bit to release the fasteners (x4) that secure the junction box cover. Set the fasteners and cover aside.

- 4. Install the JuiceBox OpenPay onto the ground studs.
- 5. Route the mains hardwire connections through the hole in the base of the junction box.
- 6. For each set of 3 HV cables, connect the cables to the mains hardwire connections.
  - i