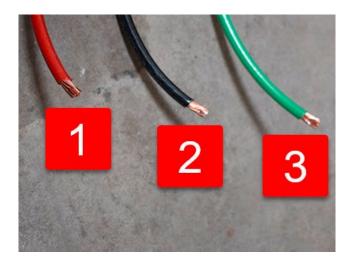

3. Use a Phillips bit to release the fasteners (x4) that secure the junction box cover. Set the fasteners and cover aside.

- 4. Install the JuiceBox OpenPay onto the ground studs.
- 5. Route the mains hardwire connections through the hole in the base of the junction box.
- 6. For each set of 3 HV cables, connect the cables to the mains hardwire connections.
  - i

**NOTE:** If necessary, cut the high voltage cables and insulation to an appropriate length, depending on the installation.

| 1 | Positive |
|---|----------|
| 2 | Negative |
| 3 | Ground   |

- 7. Reinstall the junction box cover.
- 8. Reconnect power to the hardwire connections. The JuiceBox OpenPay turns on automatically. Follow the onscreen instructions.