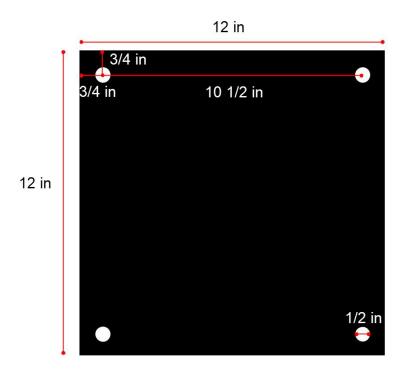

All wires must protrude at least 14 in (36 cm) from the base of the installation area so that the connections can be housed inside the junction box.

The base of the JuiceBox OpenPay is secured to  $4\,1/2$  in ground studs which are positioned  $10\,1/2$  in apart.